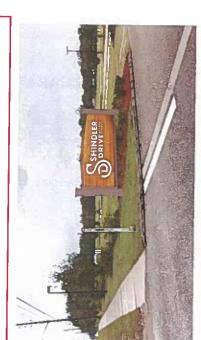

This design and engineering is submitted as our proposal, and the right to use or exhibit in any form is not authorized without written permission by Signarama.

7100 Shindler Drive

10,

Wood Monument Sign-One Double Sided 102"W x 50"H Trex Wood Panel with Frame on Two 8"x 8" x 9' Posts

Same Art for Both Sides

Road Frontage: 565 sq/ft Sign Sq. Feet: 50 sq/ft

565 ft. (Shindler Drive)  $[(10"W \times 5"H = 50]]$ 

This design and engineering is submitted as our proposal, and the right to use or exhibit in any form is not authorized without written permission by Signarama