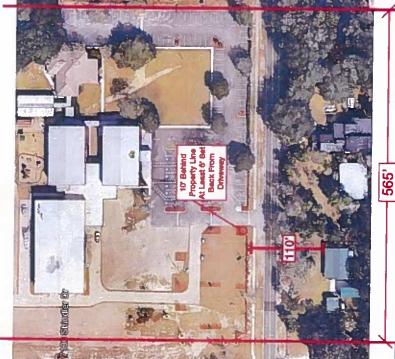

This design and engineering is submitted as our proposal, and the right to use or exhibit in any form is not authorized without written permission by Signarama.

7100 Shindler Drive

10,

Wood Monument Sign-One Double Sided 102"W x 50"H Trex Wood Panel with Frame on Two 8"x 8" x 9' Posts

Same Art for Both Sides

Road Frontage: 565 sq/ft Sign Sq. Feet: 50 sq/ft

565 ft. (Shindler Drive)  $[(10"W \times 5"H = 50]]$ 

This design and engineering is submitted as our proposal, and the right to use or exhibit in any form is not authorized without written permission by Signarama