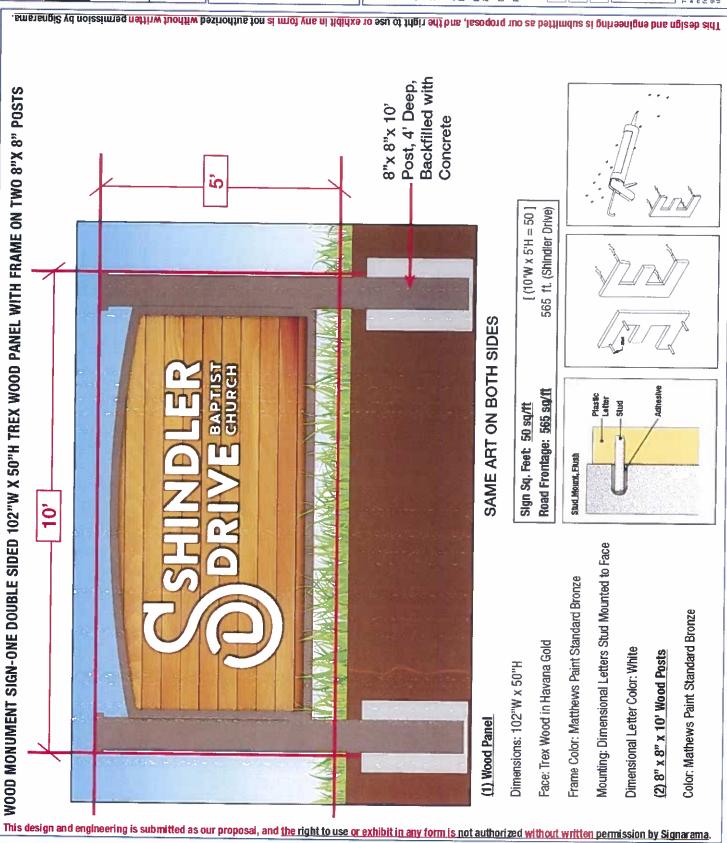

This design and engineering is submitted as our proposal, and the right to use or exhibit in any form is not authorized without written permission by Signarama.

7100 Shindler Drive

10,

Wood Monument Sign-One Double Sided 102"W x 50"H Trex Wood Panel with Frame on Two 8"x 8" x 9' Posts

Same Art for Both Sides

Road Frontage: 565 sq/ft Sign Sq. Feet: 50 sq/ft

565 ft. (Shindler Drive)  $[(10"W \times 5"H = 50]]$ 

This design and engineering is submitted as our proposal, and the right to use or exhibit in any form is not authorized without written permission by Signarama