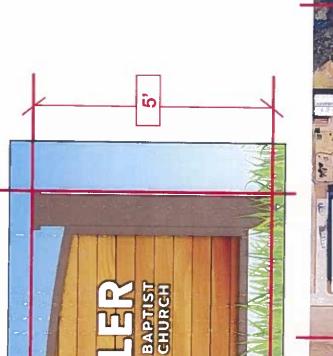

This design and engineering is submitted as our proposal, and the right to use or exhibit in any form is not authorized without written permission by Signarama.

7100 Shindler Drive

10,

Wood Monument Sign-One Double Sided 102"W x 50"H Trex Wood Panel with Frame on Two 8"x 8" x 9' Posts

Same Art for Both Sides

Road Frontage: 565 sq/ft Sign Sq. Feet: 50 sq/ft

565 ft. (Shindler Drive)  $[(10"W \times 5"H = 50]]$ 

This design and engineering is submitted as our proposal, and the right to use or exhibit in any form is not authorized without written permission by Signarama